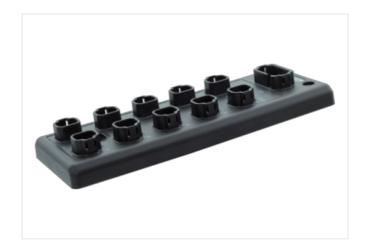

## Data Panel - xtremeDB PWM OUT Module SAE J1939, 16 OUT parameterizable

2D0-10A/14DO-4A/14PWM(i)-4A

Robust, fully potted bus module with 8 DT signal ports For use in extreme environments, special vehicles and mobile machines Connection cables are in the online shop under "Connection Technology".

## Illustration

Product may differ from Image

| Commercial data       |             |
|-----------------------|-------------|
| ECLASS-6.1            | 27242604    |
| ECLASS-7.0            | 27242604    |
| ECLASS-8.0            | 27242604    |
| ECLASS-9.0            | 27242604    |
| ECLASS-10.1           | 27242604    |
| ECLASS-11.1           | 27242604    |
| ECLASS-12.0           | 27242604    |
| customs tariff number | 85389099    |
| GTIN                  | 89336773222 |
| Dookoging unit        | 1           |