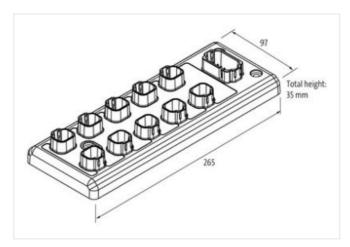

## Data Panel - xtremeDB PWM OUT Module SAE J1939, 16 OUT parameterizable

2D0-10A/14DO-4A/14PWM(i)-4A

Robust, fully potted bus module with 8 DT signal ports For use in extreme environments, special vehicles and mobile machines Connection cables are in the online shop under "Connection Technology".