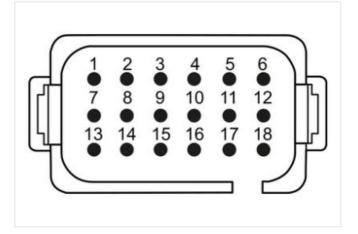

## Data Panel - xtremeDB PWM OUT Module SAE J1939, 16 OUT parameterizable

2D0-10A/14DO-4A/14PWM(i)-4A

Robust, fully potted bus module with 8 DT signal ports For use in extreme environments, special vehicles and mobile machines Connection cables are in the online shop under "Connection Technology".