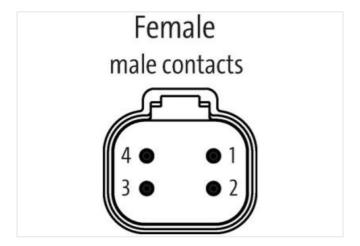

## Data Panel - xtremeDB PWM OUT Module SAE J1939, 16 OUT parameterizable

2D0-10A/14DO-4A/14PWM(i)-4A

Robust, fully potted bus module with 8 DT signal ports For use in extreme environments, special vehicles and mobile machines Connection cables are in the online shop under "Connection Technology".