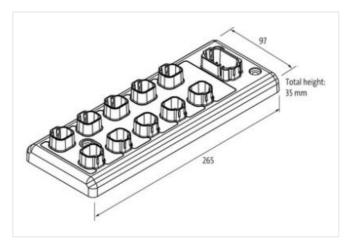

## Illustration

Product may differ from Image

| Commercial data       |             |  |
|-----------------------|-------------|--|
| ECLASS-6.1            | 27242602    |  |
| ECLASS-7.0            | 27242602    |  |
| ECLASS-8.0            | 27242602    |  |
| ECLASS-9.0            | 27242602    |  |
| ECLASS-10.1           | 27242602    |  |
| ECLASS-11.1           | 27242602    |  |
| ECLASS-12.0           | 27242602    |  |
| customs tariff number | 85389099    |  |
| GTIN                  | 89336773239 |  |
| Packaging unit        | 1           |  |