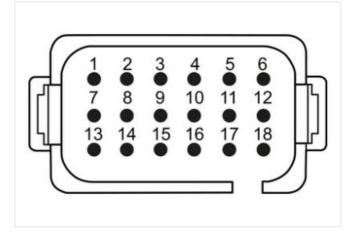

## Illustration

Product may differ from Image

| Commercial data       |             |  |
|-----------------------|-------------|--|
| ECLASS-6.1            | 27242602    |  |
| ECLASS-7.0            | 27242602    |  |
| ECLASS-8.0            | 27242602    |  |
| ECLASS-9.0            | 27242602    |  |
| ECLASS-10.1           | 27242602    |  |
| ECLASS-11.1           | 27242602    |  |
| ECLASS-12.0           | 27242602    |  |
| customs tariff number | 85389099    |  |
| GTIN                  | 89336773239 |  |
| Packaging unit        | 1           |  |