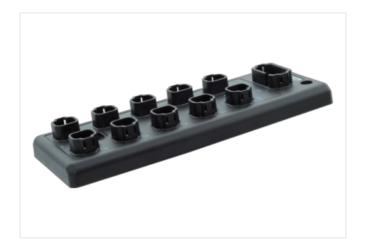

## Illustration

Product may differ from Image

| Commercial data       |             |  |
|-----------------------|-------------|--|
| ECLASS-6.1            | 27242602    |  |
| ECLASS-7.0            | 27242602    |  |
| ECLASS-8.0            | 27242602    |  |
| ECLASS-9.0            | 27242602    |  |
| ECLASS-10.1           | 27242602    |  |
| ECLASS-11.1           | 27242602    |  |
| ECLASS-12.0           | 27242602    |  |
| customs tariff number | 85389099    |  |
| GTIN                  | 89336773239 |  |
| Packaging unit        | 1           |  |