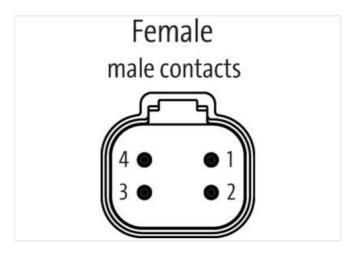

## Data Panel - xtremeDB OUT Module SAE J1939, 16 digital OUT

maximum Current 52A

Robust, fully potted bus module with 8 DT signal ports For use in extreme environments, special vehicles and mobile machines Connection cables are in the online shop under "Connection Technology".