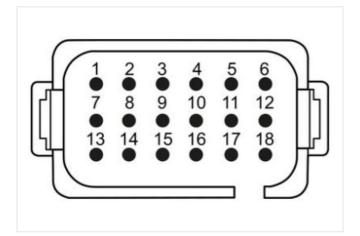

## Data Panel - xtremeDB OUT Module SAE J1939, 16 digital OUT

maximum Current 52A

Robust, fully potted bus module with 8 DT signal ports For use in extreme environments, special vehicles and mobile machines Connection cables are in the online shop under "Connection Technology".