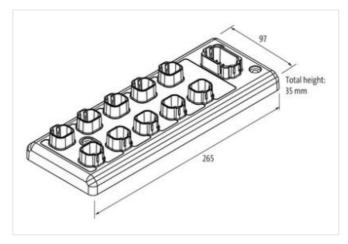

## Data Panel - xtremeDB OUT Module SAE J1939, 16 digital OUT

maximum Current 52A

Robust, fully potted bus module with 8 DT signal ports For use in extreme environments, special vehicles and mobile machines Connection cables are in the online shop under "Connection Technology".