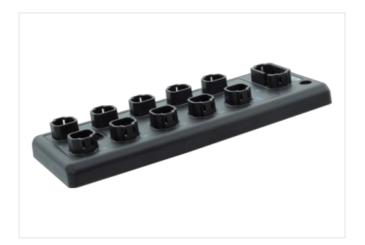

## Data Panel - xtremeDB OUT Module SAE J1939, 16 digital OUT

maximum Current 52A

Robust, fully potted bus module with 8 DT signal ports For use in extreme environments, special vehicles and mobile machines Connection cables are in the online shop under "Connection Technology".

## Illustration

Product may differ from Image

| Commercial data       |             |
|-----------------------|-------------|
| ECLASS-6.1            | 27242604    |
| ECLASS-7.0            | 27242604    |
| ECLASS-8.0            | 27242604    |
| ECLASS-9.0            | 27242604    |
| ECLASS-10.1           | 27242604    |
| ECLASS-11.1           | 27242604    |
| ECLASS-12.0           | 27242604    |
| customs tariff number | 85389099    |
| GTIN                  | 89336773260 |
| Dookoging unit        | 1           |