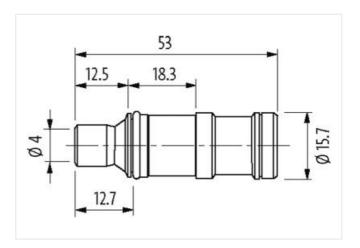

| Mechanical data   Mounting data     |        |  |
|-------------------------------------|--------|--|
| Outer diameter hose                 | 4 mm   |  |
| Environmental characteristics   Cli | matic  |  |
| Operating temperature min.          | -20 °C |  |
| Operating temperature max.          | 120 °C |  |