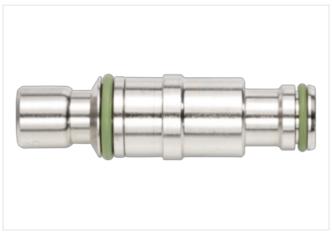

## Illustration

Product may differ from Image

| Commercial data                        |                   |
|----------------------------------------|-------------------|
| ECLASS-6.0                             | 27260702          |
| ECLASS-6.1                             | 27260708          |
| ECLASS-7.0                             | 27440312          |
| ECLASS-8.0                             | 27440312          |
| ECLASS-9.0                             | 27440312          |
| ECLASS-10.1                            | 27440312          |
| ECLASS-11.1                            | 27440312          |
| ECLASS-12.0                            | 27440312          |
| ETIM-5.0                               | EC002641          |
| customs tariff number                  | 74198090          |
| GTIN                                   | 4048879573757     |
| Packaging unit                         | 1                 |
| Device protection   Electrical         |                   |
| Degree of protection (EN IEC 60529)    | IP65, IP67, IP68  |
| Degree of protection (ISO 20653:2013)  | IP66K, IP69K      |
| Additional condition protection degree | inserted, screwed |
| Mechanical data                        |                   |
| Barrier                                | with shut-off     |
| Operating pressure min.                | 0 bar             |
| Operating pressure max.                | 16 bar            |
| Mechanical data   Material data        |                   |
| Coating housing                        | nickel plated     |
| 9 9                                    |                   |
| Material gasket                        | FPM               |